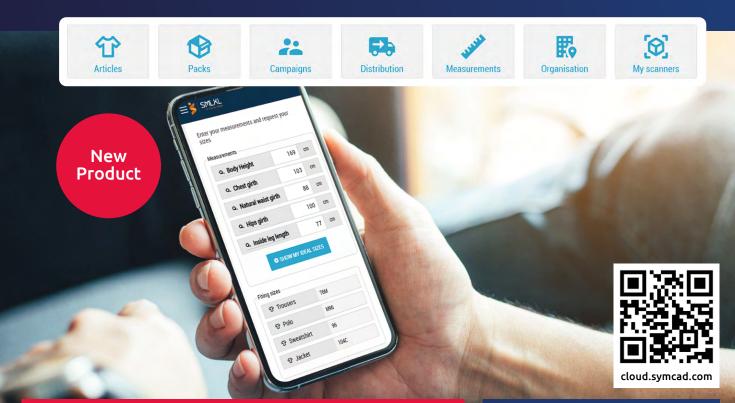

- Registering persons
- · Input their measurements
- See the suggested size with the freedom to change it

### Simplification of the fitting of your new garments

For each new garment to distribute, the task is simplified by performing the fitting on a control group. The expert analysis of this control group will ensure the reliability of the next distribution. Each person in the control group will be able to input their appropriate sizes directly from their smartphone.