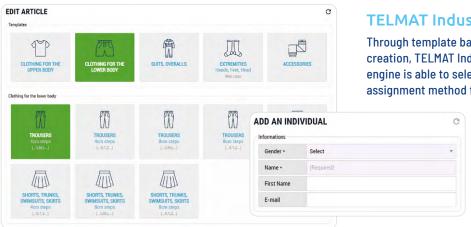

#### TELMAT Industrie innovation

Through template based clothing creation, TELMAT Industrie's innovative engine is able to select the best size assignment method for each garment.

> Simple displays and dedicated interfaces allows: