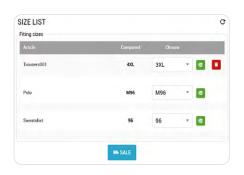

- Registering persons
- · Input their measurements
- See the suggested size with the freedom to change it