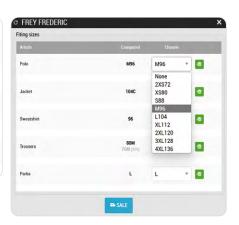

- Registering persons
- · Input their measurements
- See the suggested size with the freedom to change it

### Simplification of the fitting of your new garments

For each new garment to distribute, the task is simplified by performing the fitting on a control group. The expert analysis of this control group will ensure the reliability of the next distribution. Each person in the control group will be able to input their appropriate sizes directly from their smartphone.