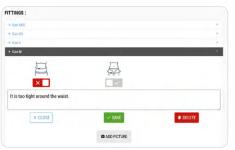

### Simplification of the fitting of your new garments

For each new garment to distribute, the task is simplified by performing the fitting on a control group. The expert analysis of this control group will ensure the reliability of the next distribution. Each person in the control group will be able to input their appropriate sizes directly from their smartphone.